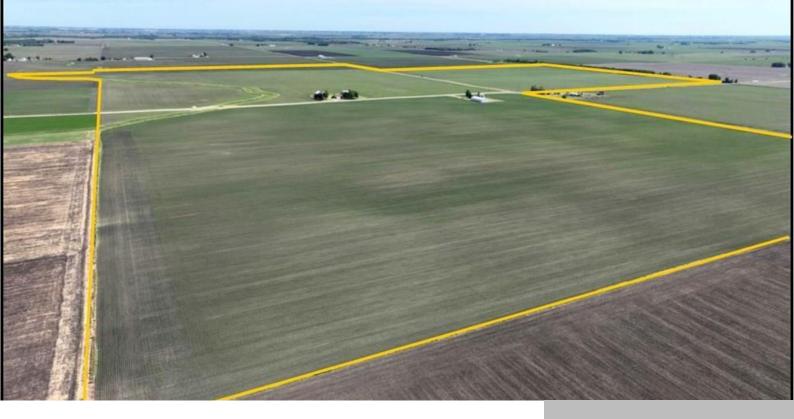

#### **VARNA, IL, 61375**

https://www.1strateteam.com

3.00 acres, m/l, located 1 mile north of Toluca, Illinois on the north side of Co. Rd. 600 N /...

- 2 beds
- 1 hath
- Farm
- FARM
- Active

**Lot size: 130680** sq ft

**County:** Marshall

Acres: 3 acres