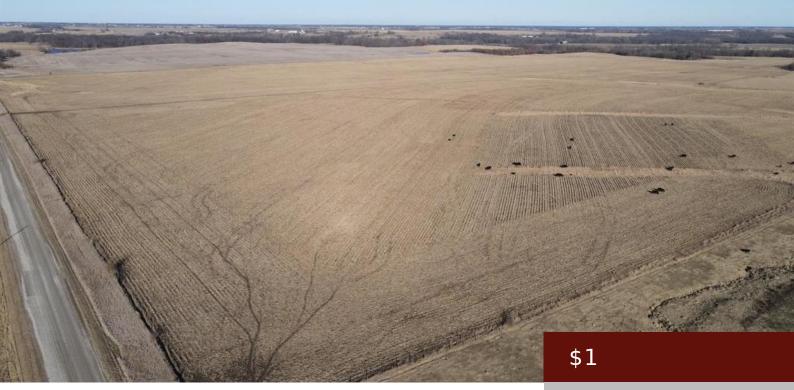

#### 26718 MALLARD AVE, BLOOMFIELD, IA 52537, USA

https://www.1strateteam.com

254 acres Davis County Land Auction. The Shelton family has owned this Century Farm since November 12th, 1890. Farms like... • 3 beds