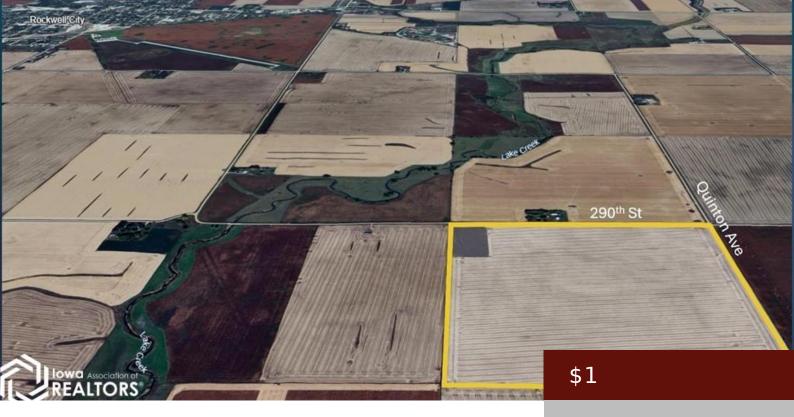

# 2707 DAKOTA AVE, ROCKWELL CITY, IA 50579, USA

https://www.1strateteam.com

Here is an excellent opportunity to purchase  $160.0 \text{Å} \pm$  acres of prime Calhoun County, Iowa farmland. The Hutchinson farm is found...

### **Basics**

Category: LOTS & LAND

**Status:** Active

County: Calhoun

**Price Per SQFT:** \$0.01

**Type:** Acreage

Lot size: 6969600 sq ft

Acres: 160 acres