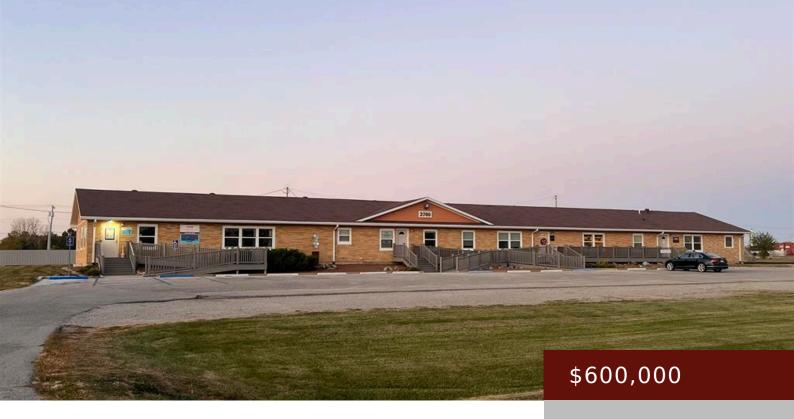

#### FAIRFIELD, IA,

https://www.1strateteam.com

Rare investment and business space opportunity! Beautifully renovated Business space is a fantastic find with the location lending itself to...

- COMMERCIAL (5+ UNITS)
- Active

## **Basics**

Category: COMMERCIAL (5+

UNITS)

**Lot size: 55321.2** sq ft

County: Jefferson

Price Per SQFT: \$77.12

Status: Active

Year built: 1968

# **Building Details**

Water: City Water/Connected Building Total SqFt: 7780 sq ft

## **Amenities & Features**

**Available Utilities:** Electric Separate, Heating

Separate, Hot Water Separate

Air Conditioning: Central

Exterior: Brick/Stone

**Sewer:** City Sewer/Connected

Style: Business

Parking Characteristics: Driveway -