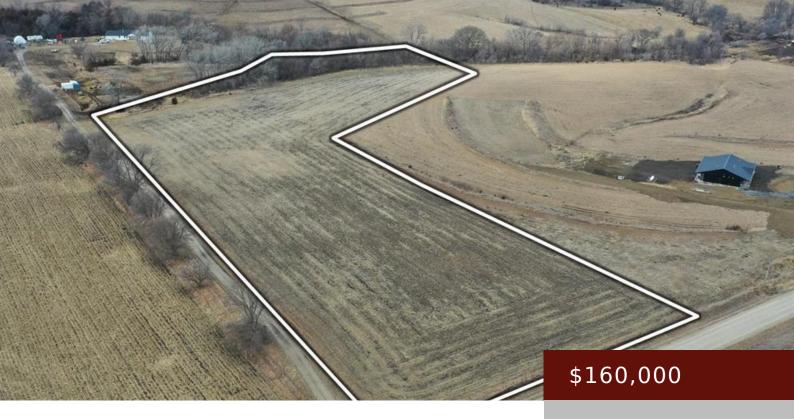

#### 7X2X+JG EAST PERU, IA, USA

https://www.1strateteam.com

Pleased to offer this exceptional 10-acre m/l building site on Millstream Avenue, just south of Winterset, lowa, in the scenic...

- Farm, Other, Pasture and
- FARM
- Active

#### **Basics**

**Category:** FARM **Type:** Farm, Other, Pasture and Timber

**Status:** Active **Lot size: 435600** sq ft

**County:** Madison **Zoning:** Agriculture

Acres: 10 acres