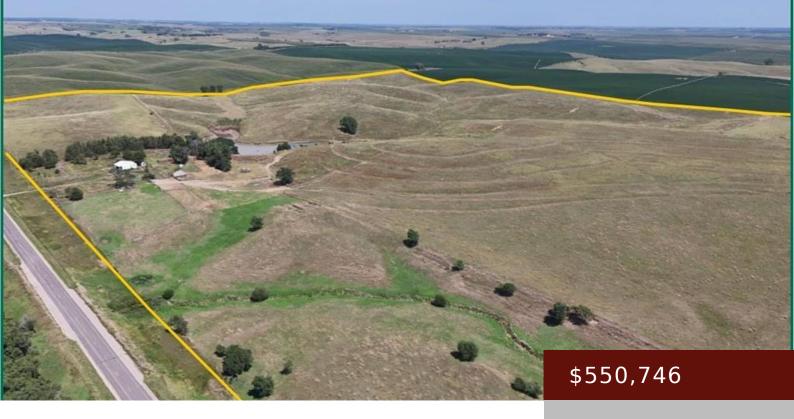

#### PRIMROSE, NE, 68655

https://www.1strateteam.com

131.13 acres, m/l, located  $2\hat{A}\frac{1}{2}$  miles north of Primrose, Nebraska on the east side of Hwy 52. This land is...

- 2 beds
- ullet 1 bath
- Farm, Pasture and Timber
- FARM
- Active

Lot size: 5712022.8 sq ft

County: Boone

Acres: 131.13 acres