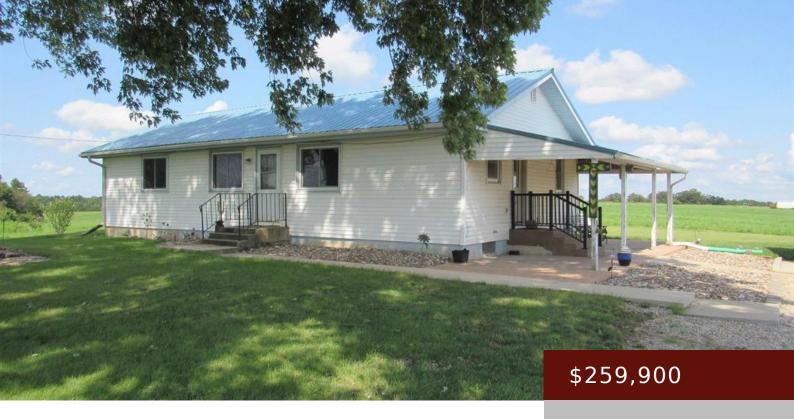

## **BLOOMFIELD, IA, 52537**

https://www.1strateteam.com

Move-In Ready Ranch Home with Large Garage & 4.5 Acres m/l! Property Contains Many Improvements & Has Been Well Maintained....

- 2 beds
- 1 hath
- Active
- 884 sq ft

## **Basics**

Status: Active

Bathrooms: 1 bath

Lot size: Irregular. sq ft

Bedrooms: 2 beds

Area: 884 sq ft

Year built: 1979

## **Building Details**

Floor covering: Carpet, Laminate

**Basement:** Full, Partial Finished, Poured Concrete, Storage Space

**Roof:** Metal

**Exterior material:** Vinyl

**Parking:** Detached Garage, Driveway - Concrete, Driveway - Gravel, Electric, Floor Drain, Garage Door Opener, Gravel Lot,