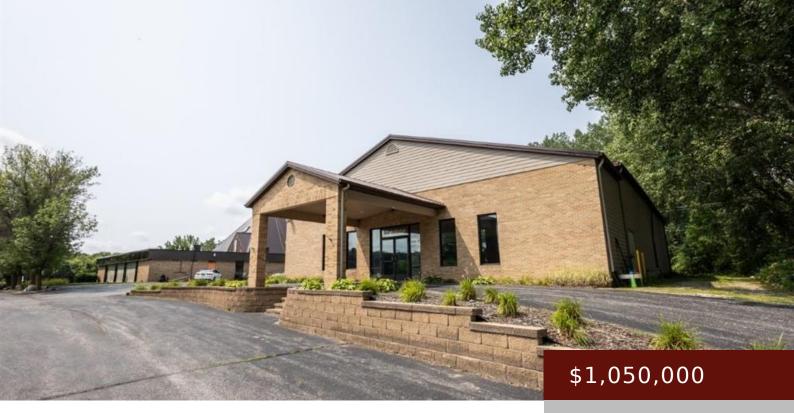

CLEAR LAKE, IA, https://www.lstrateteam.com

### Basics

Category: COMMERCIAL (5+ UNITS) Lot size: 419047.2 sq ft County: Cerro Gordo Acres: 9.62 acres Current Use: Church

#### Status: Active Year built: 1974 Zoning: Other Price Per SQFT: \$51.58

×