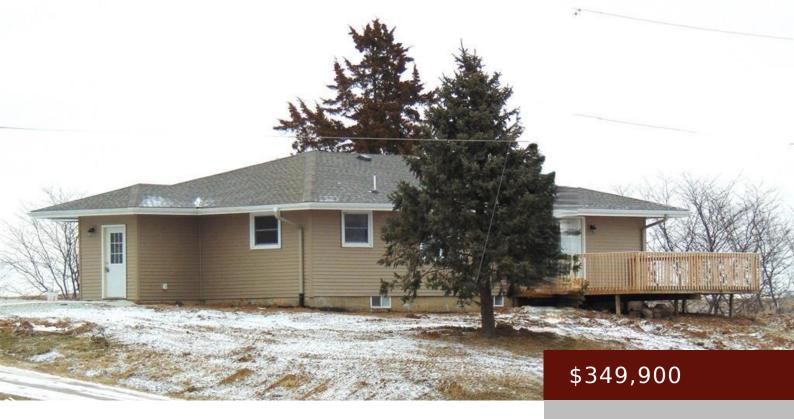

## 2825 120TH ST, NEW SHARON, IA 50207, USA

https://www.1strateteam.com

Country views abound from this 13-acre m/l hilltop property on a hard surfaced road located just 2.5 miles from Lake...

- 3 beds
- 2 haths
- Active
- 1440 sq ft

## **Building Details**

Floor covering: Concrete, Vinyl

**Basement:** Daylight/Lookout Windows, Drain Tiled, Finished (Livable), Full, Owner Access, Single Tenant

Access, Sump Pump

**Exterior material:** Vinyl

Parking: Detached Garage, Driveway -

Concrete, Electric

**Roof:** Asphalt Shingles