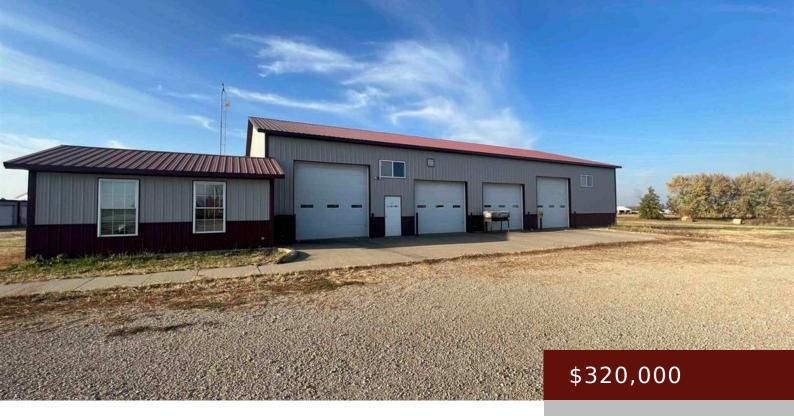

#### 28331 IA-5, CINCINNATI, IA 52549, USA

https://www.1strateteam.com

Check out this highway frontage, commercial property with acreage. This property is set up for multiple purpose business opportunities. Was... • COMMERCIAL (5+ UNITS)

#### Basics

Category: COMMERCIAL (5+ UNITS) Lot size: 135036 sq ft County: Appanoose Price Per SQFT: \$67.23 DOM: 280 Status: Active Year built: 2002 Acres: 3.1 acres Current Use: Commercial