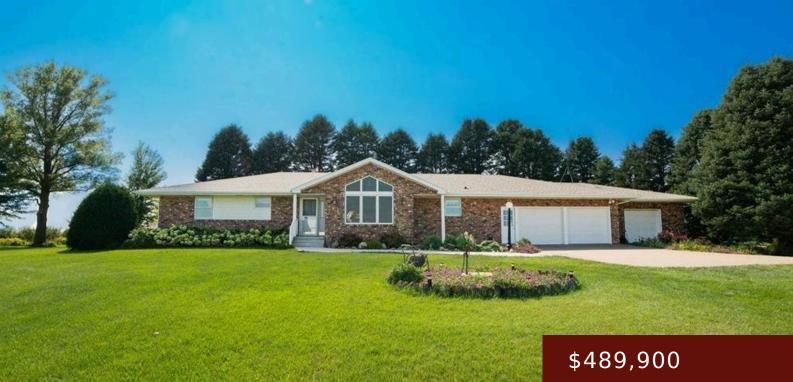

NEW SHARON, IA, 50207 https://www.1strateteam.com

ENJOY THE BEAUTIFUL VIEWS AND QUIETNESS OF LIVING IN THE COUNTRY ON THIS WELL CARED FOR ACREAGE! Spacious Brick Ranch...

| Ψ | 4 | 0 | 9 | , | 9 | U | ( |
|---|---|---|---|---|---|---|---|
|   |   |   |   |   |   |   |   |

## **Basics**

Status: Active Bathrooms: 3 baths Lot size: See white posts at 4 corners sq ft

Bedrooms: 3 beds Area: 2110 sq ft **Year built:** 1975

## **Building Details**

| Basement: Full         | Exterior material: Brick/Stone                  |
|------------------------|-------------------------------------------------|
| Roof: Asphalt Shingles | Parking: Driveway - Concrete, Driveway - Gravel |