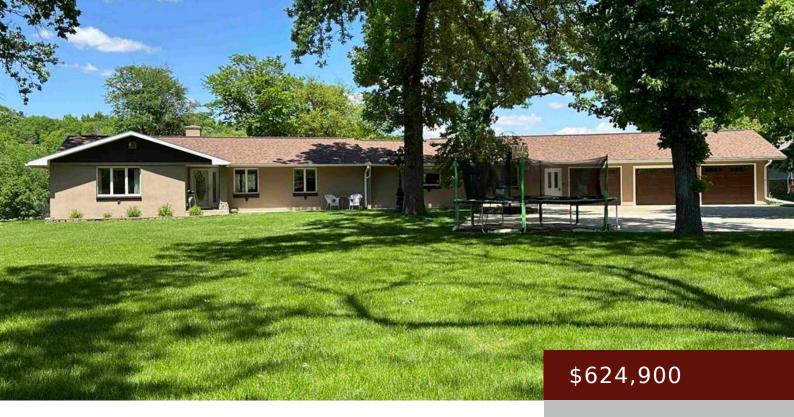

## **IOWA FALLS, IA, 50126**

https://www.1strateteam.com

Beyond your expectations is how I classify this beautiful home with river access. Ranch with 2 finished bedrooms on the...

- 2 heds
- 3 haths
- Active
- 2602 sq ft

## **Basics**

Status: Active Bedrooms: 2 beds

**Bathrooms: 3** baths **Area: 2602** sq ft

**Lot size: 50,094 sft** sq ft **Year built:** 1960

## **Building Details**

Floor covering: Carpet, Hardwood, Other, Tile

**Exterior material:** Brick/Stone

Parking: Attached Garage, Driveway - Concrete, Heated

Garage, Paved Lot

Basement: Finished (Livable),