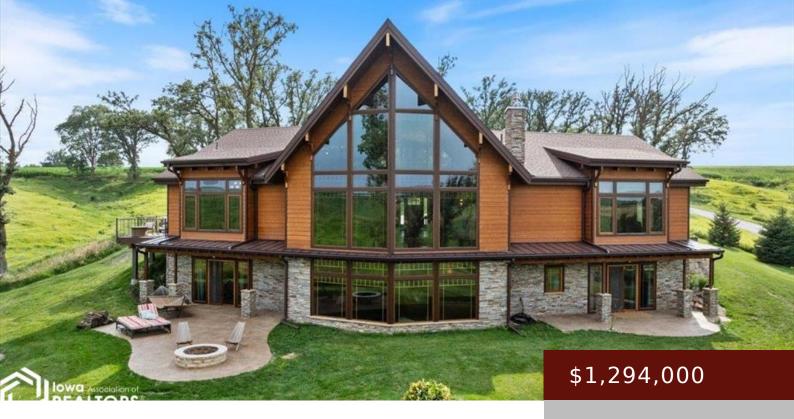

## **WOODBINE, IA, 51579**

https://www.1strateteam.com

Presenting a Stunning LINDAL Custom home! This home is meticulously designed & constructed w/the finest materials & craftmanship. This expansive...

## **Basics**

Status: Active Bedrooms: 5 beds

Bathrooms: 4 baths Area: 6445 sq ft

**Lot size: 20.00 Acres ; 871,200 SF** sq ft **Year built:** 2011