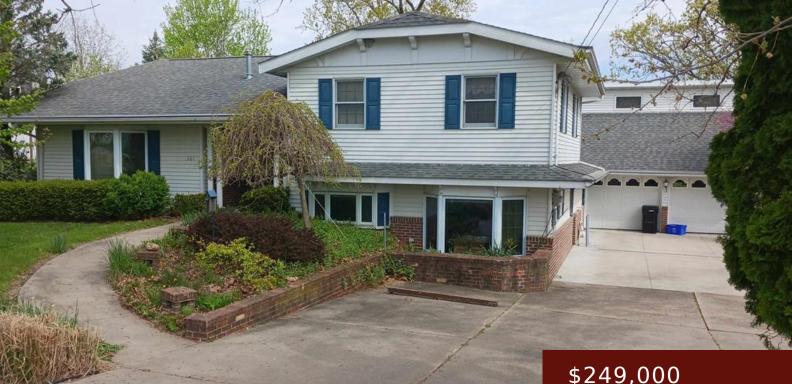

**OTTUMWA, IA, 52501** https://www.1strateteam.com

"Please excuse our boxes! We're moving!" Spacious 4 level split with the added unique feature of separate living area for...

| + <b>^</b> | 40 | ~   | ~            | ~        |
|------------|----|-----|--------------|----------|
| \$2        | 49 | .0  | $\mathbf{O}$ |          |
| <b>—</b>   |    | / - |              | <u> </u> |

## **Basics**

| Status: Active                                                       | Bedrooms: 3 beds        |
|----------------------------------------------------------------------|-------------------------|
| Bathrooms: 3 baths                                                   | <b>Area: 2708</b> sq ft |
| Lot size: 105 x 120 (primary lot) and 105 x 80 (secondary lot) sq ft | Year built: 1960        |

## **Building Details**

Floor covering: Carpet, Linoleum, Tile

Exterior material: Metal

Parking: Attached Garage, Driveway - Concrete

**Basement:** Partial, Partial Finished, Poured Concrete, Sump Pump

Roof: Asphalt Shingles