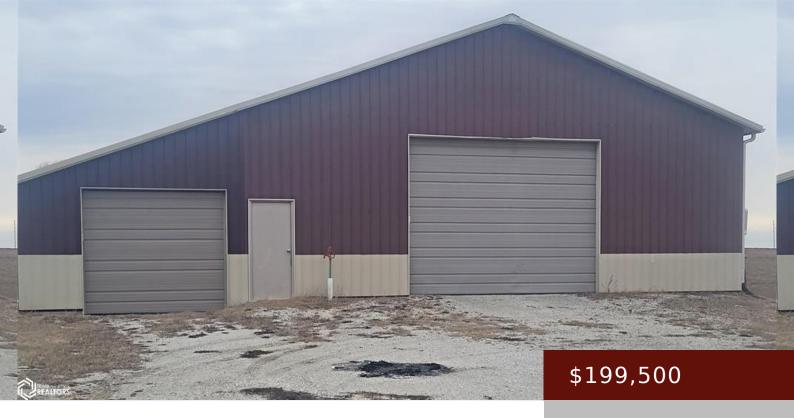

# 3012 COUNTY HWY J20, ELLSTON, IA 50074, USA

https://www.1strateteam.com

Best location if you are looking for a storage building or warehouse close to Sun Valley Lake and the small-town...

- COMMERCIAL (5+ UNITS)
- Active

## **Building Details**

**Garage Stalls:** 3 **Water:** City Water/Connected

Building Total SqFt: 4928 sq ft

### **Amenities & Features**

Available Utilities: Electric Separate Style: Other

Parking Characteristics: Driveway - Gravel Exterior: Metal

**Heating:** None **Sewer:** None