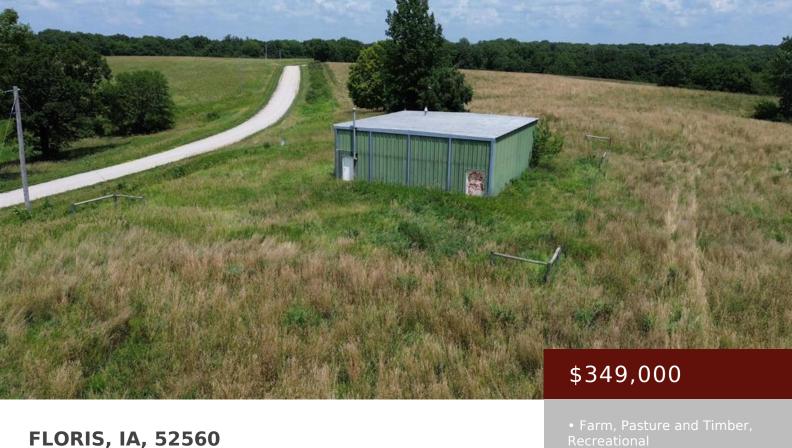

## **Basics**

Category: FARM Status: Active County: Davis Acres: 50.54 acres Type: Farm, Pasture and Timber, Recreational Lot size: 2201522.4 sq ft **Zoning:** Agriculture

# **Building Details**

Garage Square Feet: 1600 Garage Dimensions: 40' × 40' Garage Stall #: 2 Water: Rural/Municipality