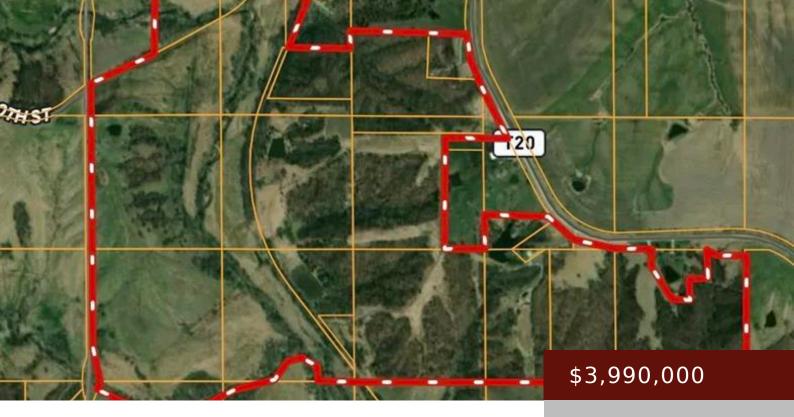

### CINCINNATI, IA, 52549

https://www.1strateteam.com

This is a rare chance to own a portion of one of the largest contiguous tracts of hunting ground in...

- 4 heds
- 5 baths
- Farm, Pasture and Timber, Recreational
- FARM
- Active

# **Basics**

Category: FARM Type: Farm, Pasture and Timber, Recreational

Status: Active Bedrooms: 4 beds

Bathrooms: 5 baths Lot size: 17424000 sq ft

Year built: 2012 County: Appanoose

Zoning: Agriculture, Residential-Single Family Acres: 400 acres