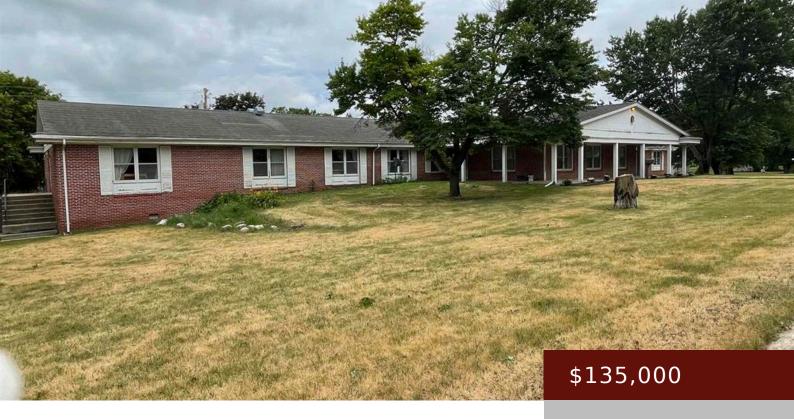

#### ROLFE, IA

https://www.1strateteam.com

Sold As Is Property is zoned residential

- COMMERCIAL (5+ UNITS)
- Active

### **Basics**

**Category:** COMMERCIAL (5+ UNITS)

**Lot size: 40510.8** sq ft

**County:** Pocahontas

Price Per SQFT: \$17.41

Current Use: Vacant

**Status:** Active

Year built: 1966

# **Building Details**

Water: City Water/Connected

**Amenities & Features** 

Available Utilities: None Style: Apartment

Parking Characteristics: On-Street Parking Only Exterior: Brick/Stone

**Heating:** Baseboard **Sewer:** City Sewer/Connected