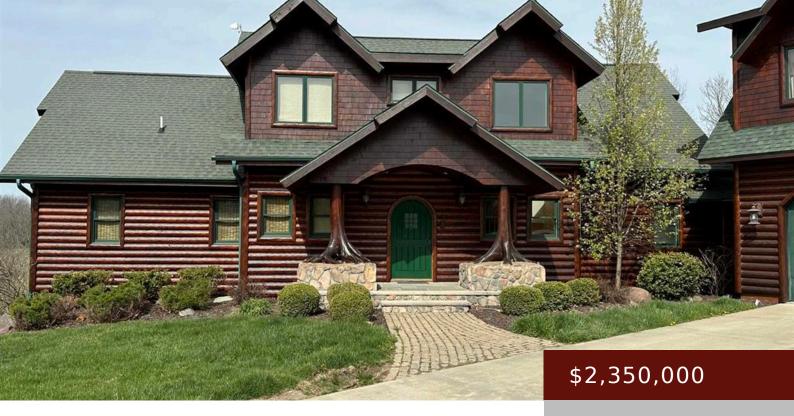

## **30401 HWY T20, CINCINNATI, IA 52549, USA**

https://www.1strateteam.com

Discover 230 m/l acres featuring a stunning custom-built log home! This exquisite estate showcases a remarkable log dwelling with approximately...

## **Basics**

Status: Active Bedrooms: 4 beds

Bathrooms: 5 baths Area: 4098 sq ft

**Lot size: 230 acres m/l** sq ft **Year built:** 2012

## **Building Details**

**Basement:** Concrete Block, Finished (Livable), Full, Walkout

**Roof:** Asphalt Shingles

Exterior material: Log, Wood

**Parking:** Attached Garage, Detached Garage, Driveway - Gravel