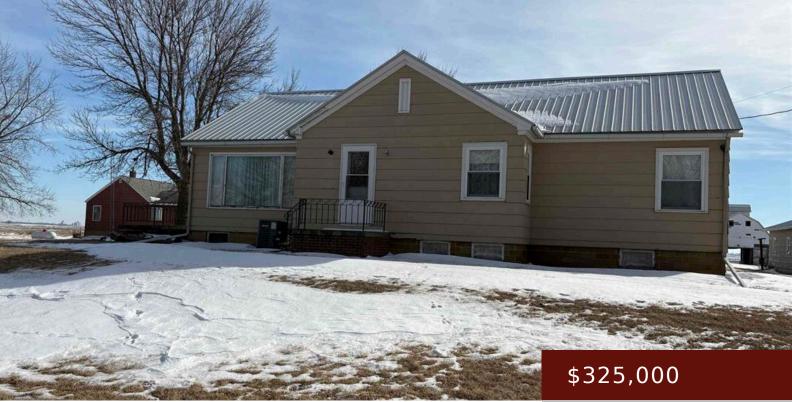

V227+WP RENWICK, IA, USA https://www.lstrateteam.com

COUNTRY LIVING can be yours in this home situated on a hard surface road. Main home has 3 bedrooms, dining...

- 5 beus
- 2 baths
- Active

×

• 1354 sq ft

## Basics

| Status: Active                                                                  | Bedrooms: 3 beds        |
|---------------------------------------------------------------------------------|-------------------------|
| Bathrooms: 2 baths                                                              | <b>Area: 1354</b> sq ft |
| Lot size: To be determined by survey. Approximately 7 acres more or less. sq ft | <b>Year built:</b> 1948 |

## **Building Details**

Basement: Full
Parking: Detached Garage

Exterior material: Fiber Board