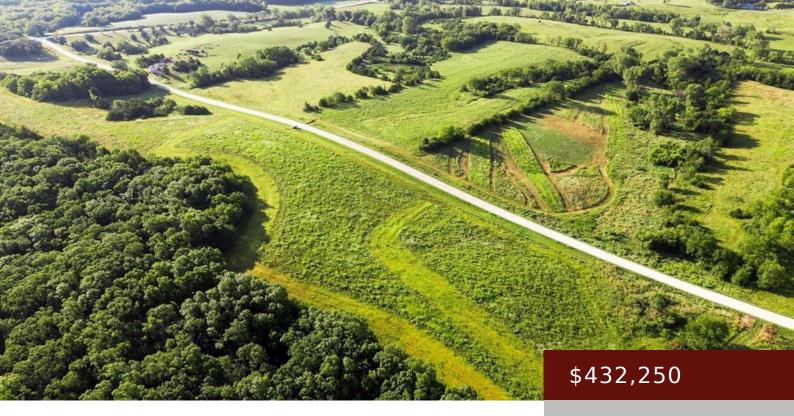

### **OSCEOLA, IA, 50213**

https://www.1strateteam.com

This diverse farmland, owned & operated as a working agricultural unit for over 50 years, offers a unique opportunity to...

- 4 heds
- ullet 1 bath
- Farm, Pasture and Timber, Recreational
- FARM
- Active

#### **Basics**

Category: FARM Type: Farm, Pasture and Timber, Recreational

Status: Active Bedrooms: 4 beds

Bathrooms: 1 bath Lot size: 6316200 sq ft

Year built: 1910 County: Clarke

**Zoning:** Agriculture, Residential-Single Family **Acres: 145** acres