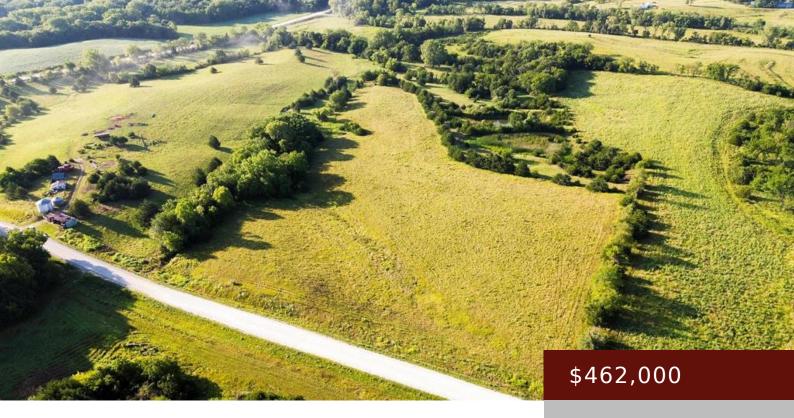

#### **OSCEOLA, IA, 50213**

https://www.1strateteam.com

This 78 +/- acre property, owned and operated as a working agricultural unit for over 50 years, offers a unique...

- Farm, Pasture and Timber,
  Recreational
- FARM
- Active

### **Basics**

**Category:** FARM **Type:** Farm, Pasture and Timber, Recreational

**Status:** Active **Lot size: 3397680** sq ft

**County:** Clarke **Zoning:** Agriculture

Acres: 78 acres

#### **Amenities & Features**

Fencing: Wire Style: Other

Land Features: Pastures/Woods, Ponds