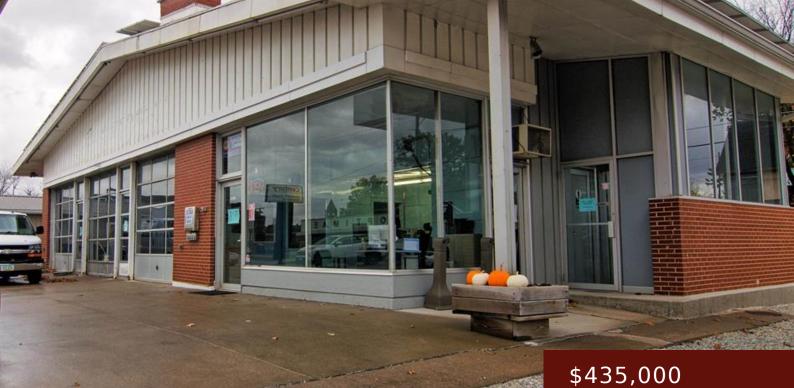

#### **308 W BURLINGTON AVE, FAIRFIELD, IA** 52556, USA

https://www.1strateteam.com

PRIME LOCATION for your next venture! Opportunity for redevelopment of station or an entirely new use. This commercial property presents...

## **Basics**

Category: COMMERCIAL (5+ UNITS)

Lot size: 18295.2 sq ft

County: Jefferson

**Price Per SQFT:** \$184.48

Acres: 0.42 acres Current Use: Automobile Service, Business Service,Commercial,Office,Vacant