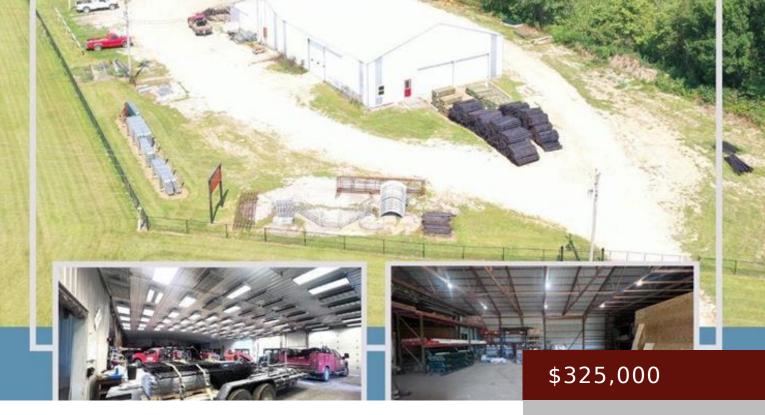

RICHLAND, IA, https://www.lstrateteam.com

Spacious commercial property with over 15,000 SF of interior space with fully concreted floors! This 2.26 acre property offers 2... • COMMERCIAL (5+ UNITS)

• Active

## Basics

Category: COMMERCIAL (5+ UNITS) Lot size: 98445.6 sq ft County: Keokuk Price Per SQFT: \$24.50 Status: Active Year built: 2000 Acres: 2.26 acres Current Use: Office,Warehouse

## **Building Details**

Garage Stalls: 6

Water: Rural/Municipality

## **Amenities & Features**

Available Utilities: Electric Separate, Heating Separate

**Parking Characteristics:** Heated Garage,Covered,Uncovered/Open,Driveway - Gravel,Gravel Lot,Multiple Garages

Heating: Other

Style: Warehouse

Exterior: Metal

**Sewer:** Septic System