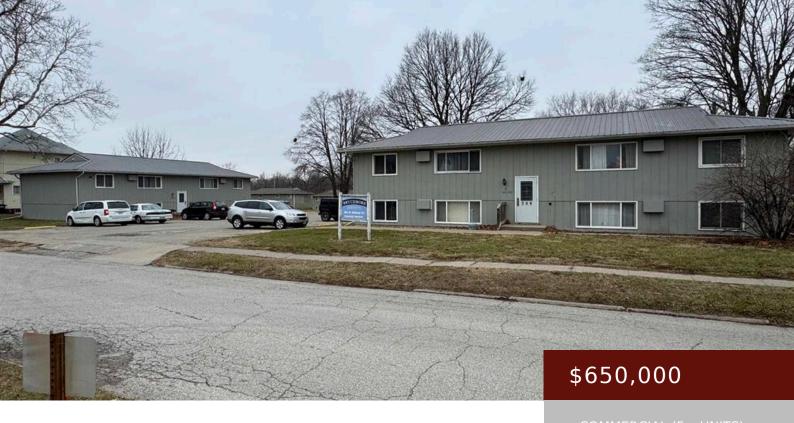

# 309 W BROAD ST, MT PLEASANT, IA 52641, USA

https://www.1strateteam.com

12-Unit Apartment Complex â□□ A Turnkey Investment
Opportunity! This well-maintained 12-unit apartment complex is a rare find for investors seeking...

### **Basics**

**Category:** COMMERCIAL (5+ UNITS)

Lot size: 31798.8 sq ft

**County:** Henry

Price Per SQFT: \$64.48

**Status:** Active

Year built: 1977

Acres: 0.73 acres

## **Building Details**

**Foundation Dimensions:** 60x28 **Water:** City Water/Connected

Roof: Metal

#### **Amenities & Features**

**Available Utilities:** Heating Separate **Style:** Apartment

Air Conditioning: Window Parking Characteristics: Paved Lot

**Exterior:** Wood **Heating:** Other

Sewer: City Sewer/Connected Amenities Shared: Coin-op Laundry Leased