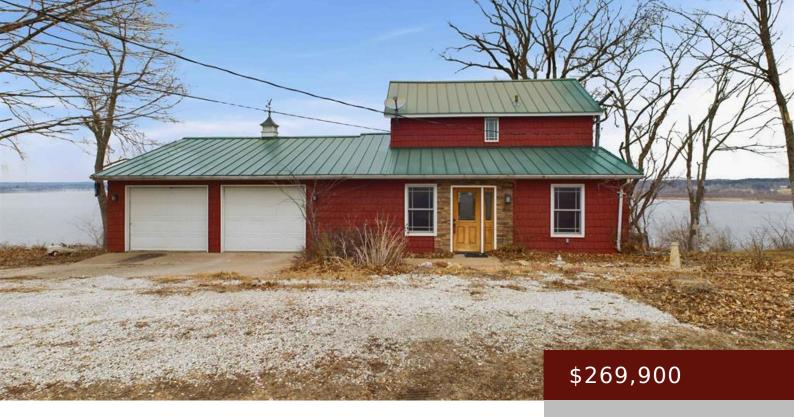

## **31 BLUFF PARK RD, MONTROSE, IA 52639, USA**

https://www.1strateteam.com

Stunning 2-Story Home with Breathtaking River Views! Experience the beauty of riverfront living in this exquisite 2-story home, where every... • 4 beds

• 2 baths

• Active

×

• 1700 sq ft

## Basics

Status: Active Bathrooms: 2 baths Lot size: Irregular sq ft Bedrooms: 4 beds Area: 1700 sq ft Year built: 1900

Exterior material: Vinyl

Roof: Metal

Parking: Attached Garage, Driveway - Gravel