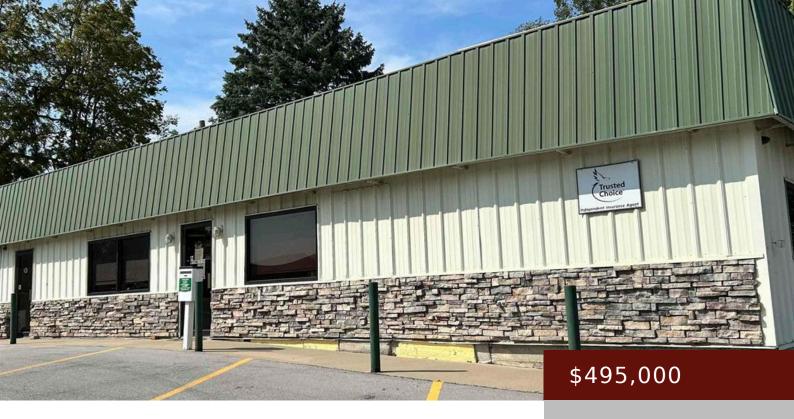

# OSCEOLA, IA,

https://www.1strateteam.com

Prime commercial location positioned in the heart of Osceola on Highway 34. If you are looking for high visibility to...

- COMMERCIAL (5+ UNITS)
- Active

# **Building Details**

Water: City Water/Connected

**Amenities & Features** 

Available Utilities: Electric Separate, Heating Separate Style: Retail

Parking Characteristics: Driveway - Asphalt Exterior: Brick/Stone, Metal