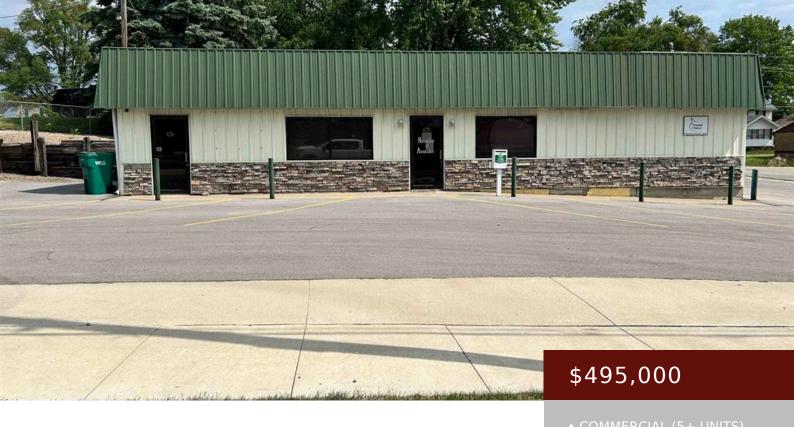

#### OSCEOLA, IA,

https://www.1strateteam.com

Looking for a commercial property for an investment or your own business? Take a look at his 4525sq ft building...

×

## **Basics**

**Category:** COMMERCIAL (5+ UNITS)

Year built: 1977

**Price Per SQFT:** \$109.39

**DOM:** 1

**Status:** Active

County: Clarke

Current Use: Office, Other

#### **Amenities & Features**

**Available Utilities:** Electric Separate, Heating Separate **Style:** Office

Parking Characteristics: Uncovered/Open, Driveway - Asphalt Exterior: Metal, Brick/Stone

**Heating:** Forced Air **Sewer:** City Sewer/Connected