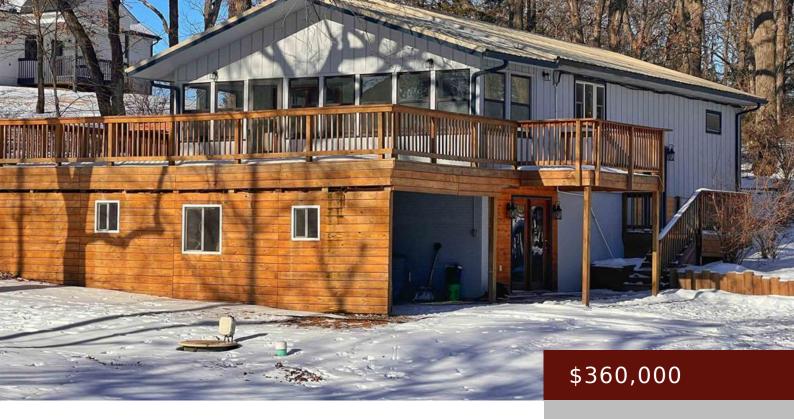

## 3157 FOREST DR, ELLSTON, IA 50074, USA

https://www.1strateteam.com

Discover your perfect lake cabin escape at Sun Valley Lake on two secluded wooded lots with views of the Lake...

- 4 beds
- 2 haths
- Active
- 988 sq ft

## **Basics**

Status: Active Bedrooms: 4 beds

Bathrooms: 2 baths Area: 988 sq ft

Lot size: 120X125 plus an additional lot to the east of house .340 Year built: 1980

**acres 120x125** sq ft

## **Building Details**

**Basement:** Concrete Block, Daylight/Lookout Windows, Finished (Livable), **Exterio** 

Full, Walkout

Parking: Attached Garage, Driveway - Gravel, Uncovered/Open

**Exterior material:** 