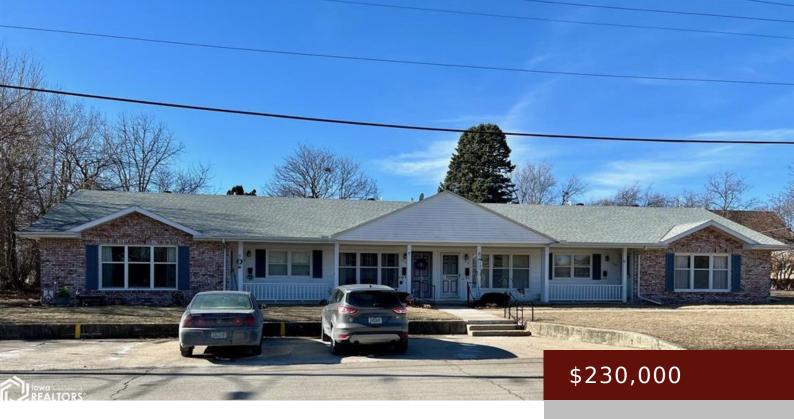

### 314-320 2ND ST NE, CLARION, IA 50525, USA

https://www.1strateteam.com

Turn-Key Quadruplex. Currently there are 3 of the 4 apartments occupied by Tenants. The unoccupied unit was recently updated with...

## **Basics**

Category: MULTI-FAMILY (2-4 UNITS)

Bathrooms: 0 baths

Year built: 1965

Acres: 0.2 acres

Status: Active

Lot size: 8712 sq ft

**County:** Wright

#### **Amenities & Features**

Fencing: Privacy, Wood Style: Quadruplex

Exterior: Brick/Stone Heating: Forced Air
Sewer: City Sewer/Connected