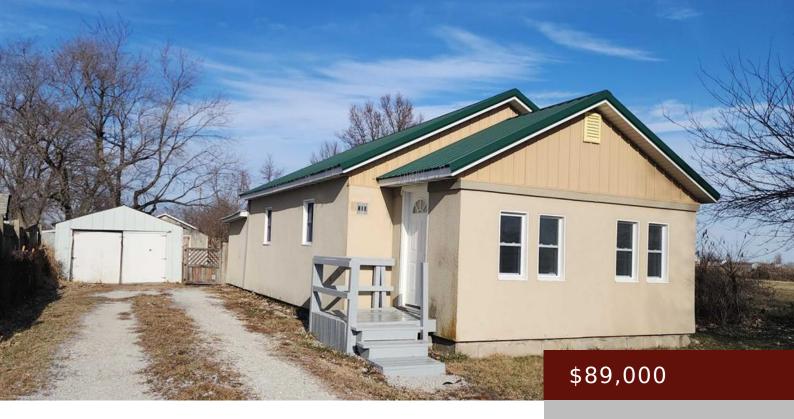

## 316 ARBOR AVE, CHARITON, IA 50049, USA

https://www.1strateteam.com

Charming 1-bedroom, 1-bathroom home is perfectly situated on a spacious lot in a peaceful neighborhood of Williamson, Iowa. The property...

## **Basics**

Status: Active Bedrooms: 1 bed

Bathrooms: 1 bath Area: 856 sq ft

**Lot size: 56' X 150' Extra Lot 56' X 150'** sq ft **Year built:** 1900

## **Building Details**

Floor covering: Other Basement: Partial, Poured Concrete, Sump

Pump, Unfinished

**Exterior material:** Stucco **Roof:** Age 8 Years or Less, Metal

Parking: Detached Garage, Driveway - Gravel