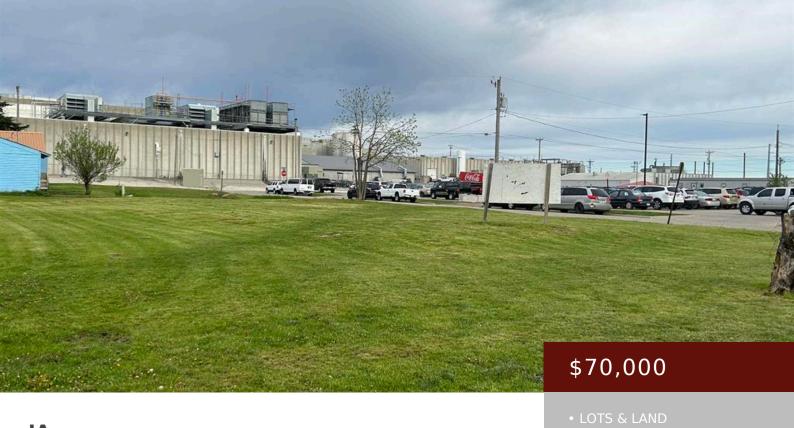

IA, https://www.lstrateteam.com

Available corner lot close to JBS in northeast side of town. .24 acres.

• Active

×