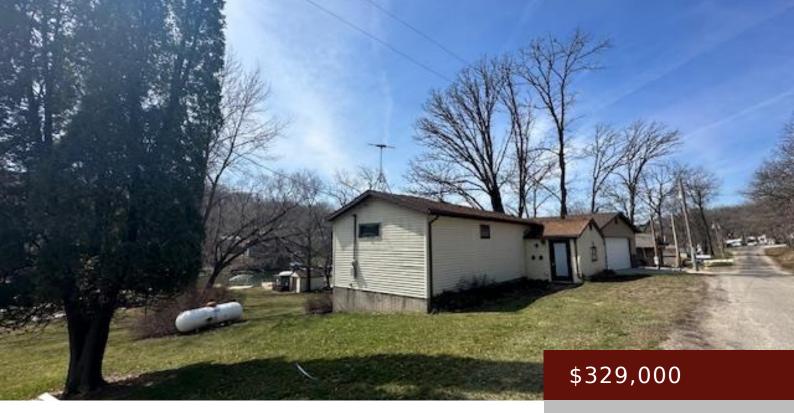

BROOKLYN, IA, 52211 https://www.lstrateteam.com

Discover a rare gem on the market: a flat, lakefront lot that's a unique find. This property boasts a modest...

• 2 beds

- 1 bath
- Active

×

• 1184 sq ft

## Basics

| Status: Active                                                | Bedrooms: 2 beds        |
|---------------------------------------------------------------|-------------------------|
| Bathrooms: 1 bath                                             | <b>Area: 1184</b> sq ft |
| Lot size: 21 water x 210 side 1 x 110 road x 185 side 2 sq ft | <b>Year built:</b> 1974 |

## **Building Details**

**Basement:** Partial, Partial Finished, Sump Pump **Parking:** Driveway - Gravel Exterior material: Vinyl