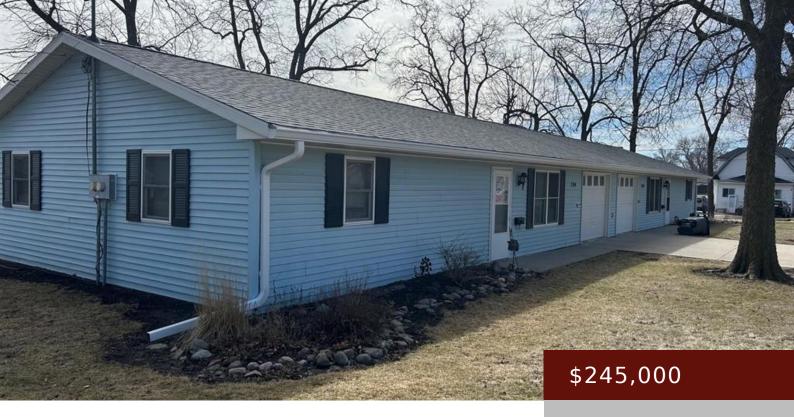

# 324 S WASHINGTON AVE, EAGLE GROVE, IA 50533, USA

https://www.1strateteam.com

Rent for 885.00. Occupied

- 0 baths
- MULTI-FAMILY (2-4 UNITS)
- Active

## **Basics**

Category: MULTI-FAMILY (2-4 UNITS) Status: Active

**Bathrooms: 0** baths **Year built:** 1997

County: Wright Price Per SQFT: \$109.38

## **Building Details**

**Garage Stalls:** 2 **Stories:** 1 Story

Water: City Water/Connected Basement: None

### **Amenities & Features**

**Style:** Duplex Side x Side **Exterior:** Vinyl

**Heating:** Forced Air **Sewer:** City Sewer/Connected