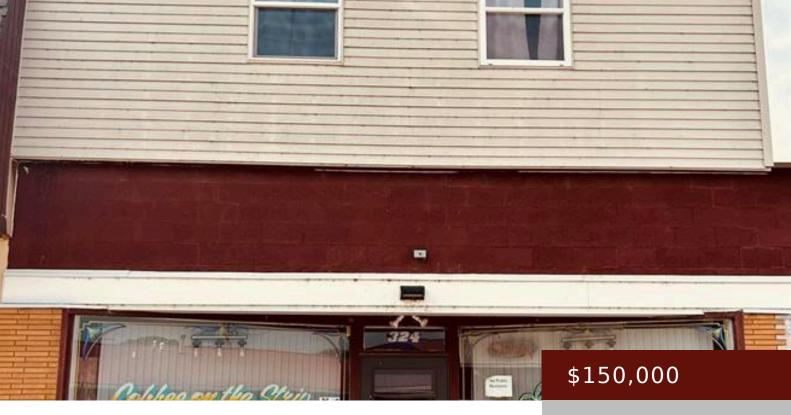

WAPELLO, IA, https://www.1strateteam.com

Here is your chance to own an established and thriving downtown coffee shop! Also includes two rental units upstairs. Located...

- COMMERCIAL (5+ UNITS)
- Active

## Basics

Category: COMMERCIAL (5+ UNITS) Lot size: 1742.4 sq ft County: Louisa Price Per SQFT: \$115.07 DOM: 2 Status: Active Year built: 1958 Acres: 0.04 acres Current Use: Residential,Restaurant

×