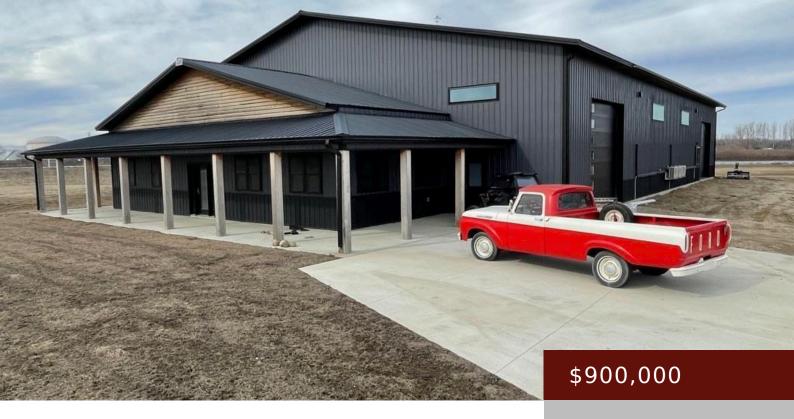

## **CLEAR LAKE, IA**

https://www.1strateteam.com

This takes the She Shed or Man Cave to the next level. The property features a 1000 sf office area...

- COMMERCIAL (5+ UNITS)
- Active