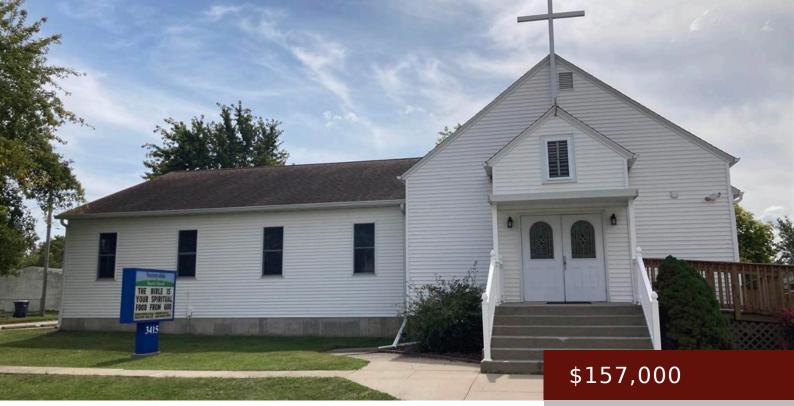

# 3415 SUNNYSIDE AVE, BURLINGTON, IA 52601, USA

https://www.1strateteam.com

#### Basics

Category: COMMERCIAL (5+ UNITS) Lot size: 9583.2 sq ft County: Des Moines Acres: 0.22 acres Current Use: Church

## **Building Details**

Water: City Water/Connected

Status: Active Year built: 1935 Zoning: Other Price Per SQFT: \$48.58 DOM: 157

×