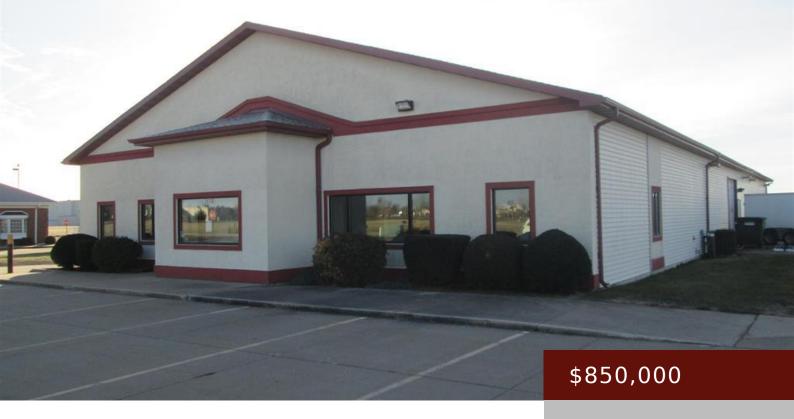

### **BURLINGTON, IA,**

https://www.1strateteam.com

SPACIOUS WELL MAINTAINED OVER 8000 SQ FOOTAGE COMMERCIAL PROPERTY. 1 FULL AND 2 HALF BATHES... OVER 2500 FINISHED RETAILSPACE UP...

- COMMERCIAL (5+ UNITS)
- Active

## **Basics**

Category: COMMERCIAL (5+

UNITS)

Year built: 2003

Price Per SQFT: \$104.94

Status: Active

**County:** Des Moines

**Current Use:** Commercial, Manufacturing, Office, Warehouse

# **Building Details**

Water: City Water/Connected Building Total SqFt: 8100 sq ft

**Amenities & Features** 

Available Utilities: Heating Separate, Hot Water Common St

Parking Characteristics: Attached Garage

**Heating:** Forced Air, Radiant

**Style:** Business

Exterior: Brick/Stone,Vinyl

**Sewer:** City Sewer/Connected