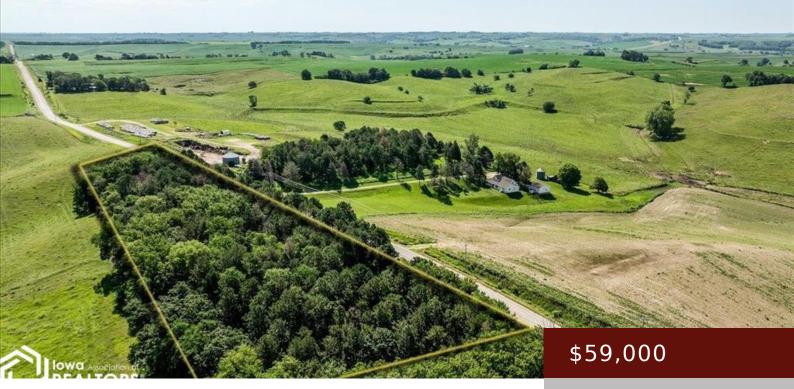

IA, https://www.lstrateteam.com

Presenting a unique opportunity to own 4.4 acres m/l of land to build your dream home in Dunlap. This beautiful...

- Pasture and Timbe
- LOTS & LAND
- Active

×

## Basics

Category: LOTS & LAND

Status: Active

County: Harrison

Acres: 4.4 acres

**Land Inclusions:** Forest Reserve: A portion of the acreage is part of the Forest Reserve, you can see the adjustment for taxes on the Co website

Type: Pasture and Timber Lot size: 191664 sq ft Zoning: Forestry Price Per SQFT: \$13,409.09