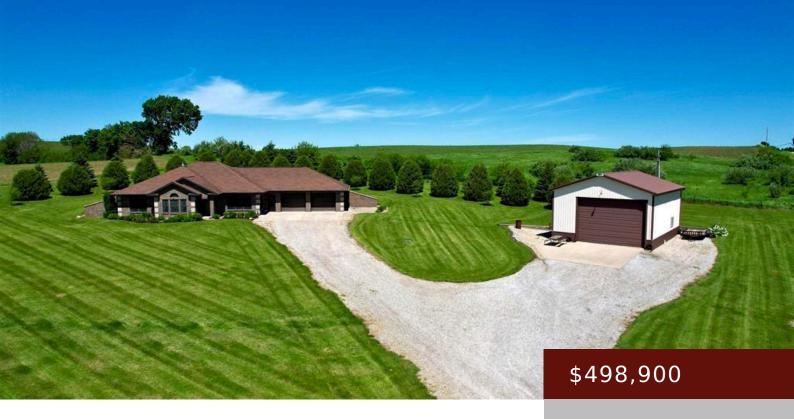

## **VICTOR, IA, 52347**

https://www.1strateteam.com

Welcome to your dream rural retreat! This beautifully maintained 4-bedroom, 2-bathroom brick berm home combines comfort, functionality, and stunning panoramic...

## **Basics**

Status: Active Bedrooms: 4 beds

**Bathrooms: 2** baths **Area: 2336** sq ft

**Lot size: 240x329.98x277.475x363** sq ft **Year built: 200**5

## **Building Details**

Floor covering: Carpet, Hardwood, Tile **Basement:** Slab

Exterior material: Brick/Stone

**Parking:** Attached Garage, Driveway - Concrete, Driveway - Gravel, Electric, Floor Drain, Garage Door Opener, Heated Garage, Insulated Garage, Storage