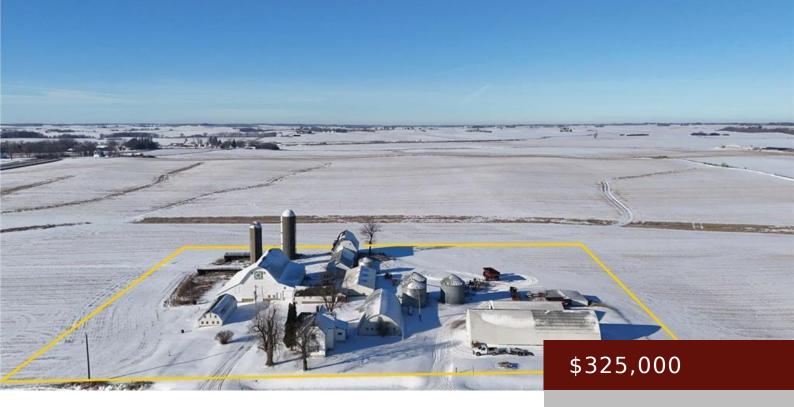

# 39798 LITTLEPORT RD, EDGEWOOD, IA 52042, USA

https://www.1strateteam.com

4.70 acres, m/l, located 1 mile west of Edgewood, lowa on the west side of Littleport Rd./ Co. Rd. X21....

- 4 heds
- 1 hath
- FARM
- Active