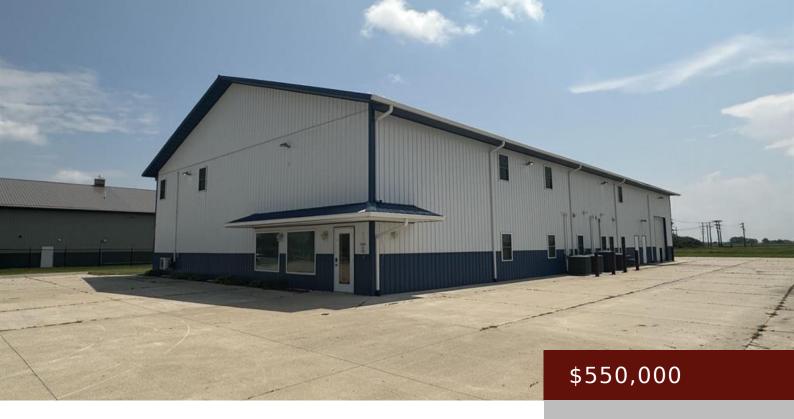

#### BLOOMFIELD, IA,

https://www.1strateteam.com

Big opportunity with over 13k sq ft. consisting of 14 oversized offices and 1 large conference room with attached kitchen...

- COMMERCIAL (5+ UNITS)
- Active