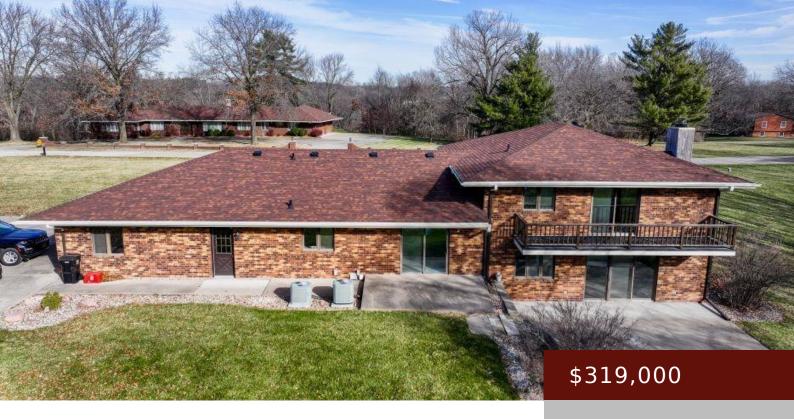

## 4 BIRCHWOOD HEIGHTS DR, OTTUMWA, IA 52501, USA

https://www.1strateteam.com

Rare opportunity to own this four-level executive brick home which is located Birchwood Heights. This custom-built, one owner property features...

## **Basics**

Status: Active Bedrooms: 4 beds

**Bathrooms: 4** baths **Area: 1869** sq ft

**Lot size: 66211 sf** sq ft **Year built:** 1977

## **Building Details**

Floor covering: Carpet, Laminate, Other

**Basement:** Egress Windows, Finished (Livable), Partial, Poured Concrete, Walkout

**Roof:** Asphalt Shingles

**Exterior material:** Brick/Stone

Parking: Attached Garage, Driveway - Concrete