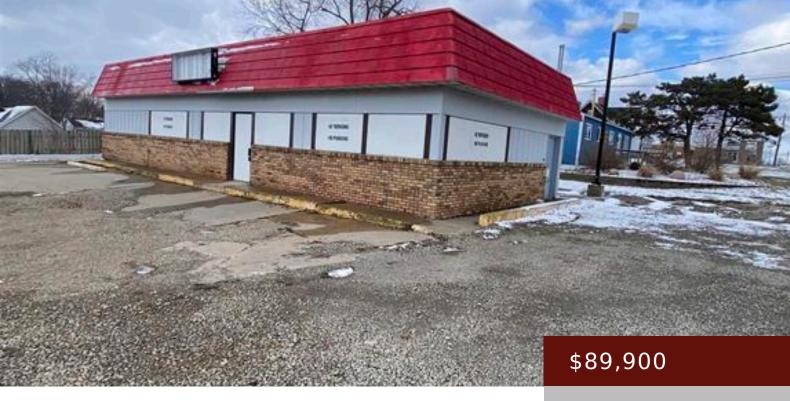

**CENTERVILLE, IA,** https://www.lstrateteam.com

Welcome to an exceptional investment opportunity! This 1,736 sq ft commercial building is located on a desirable corner lot. Situated...

- COMMERCIAL (5+ UNITS)
- Active

## Basics

Category: COMMERCIAL (5+ UNITS) Floors: Tile floors Year built: 1957 Acres: 0.44 acres Current Use: Commercial Status: Active Lot size: 19166.4 sq ft County: Appanoose Price Per SQFT: \$51.79 DOM: 175