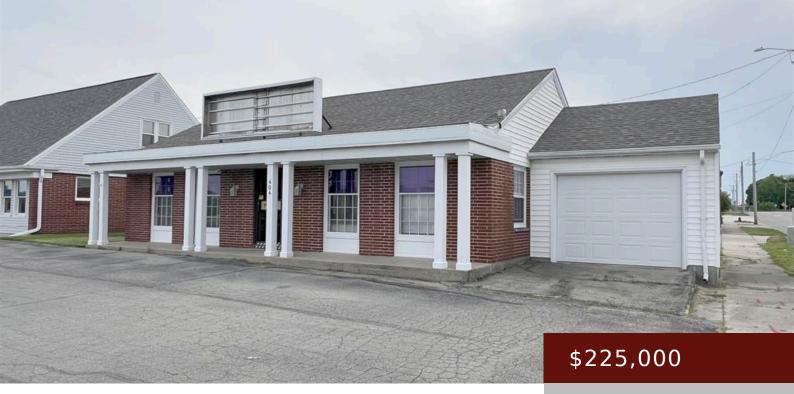

MASON CITY, IA, https://www.lstrateteam.com

PRIME OFFICE/SHOPPING SPACE CENTRALLY LOCATED – HIGH TRAFFIC AREA SITTING ON TWO PARCELS WITH ALL THE POTENTIAL. Two parking areas,... • COMMERCIAL (5+ UNITS)

# **Building Details**

Status: Active Lot size: 10890 sq ft County: Cerro Gordo Price Per SQFT: \$111.11 DOM: 1

Garage Stalls: 1 Construction Materials: Block Building Total SqFt: 2400 sq ft Roof: Asphalt Shingles Water: City Water/Connected Construction Status Desc: Previously Owned Basement: Concrete Block, Full, Partial Finished

Heating: Forced Air

Style: Office

Appliances: Microwave,Refrigerator

Exterior: Brick/Stone,Vinyl

Sewer: City Sewer - In Street