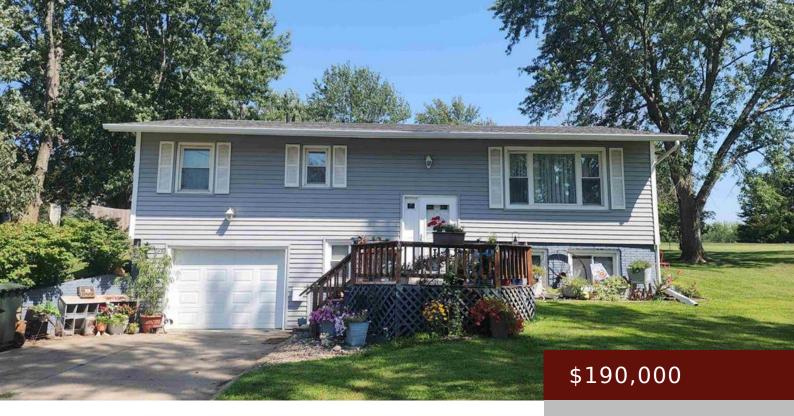

CORYDON, IA, 50060 https://www.lstrateteam.com

Welcome to this inviting split-level home, designed for both comfort and versatility. Entering the home on the main level, youâ[][]I...

• 3 beds

• 2 baths

• Active

## Basics

Status: Active Bathrooms: 2 baths Lot size: 170' X 160' sq ft Bedrooms: 3 beds Area: 1368 sq ft Year built: 1976

## **Building Details**

Floor covering: Vinyl

Exterior material: Vinyl

**Parking:** Driveway - Concrete, Electric, Tuckunder Garage

**Basement:** Drain Tiled, Egress Windows, Finished (Livable), Full, Poured Concrete, Storage Space