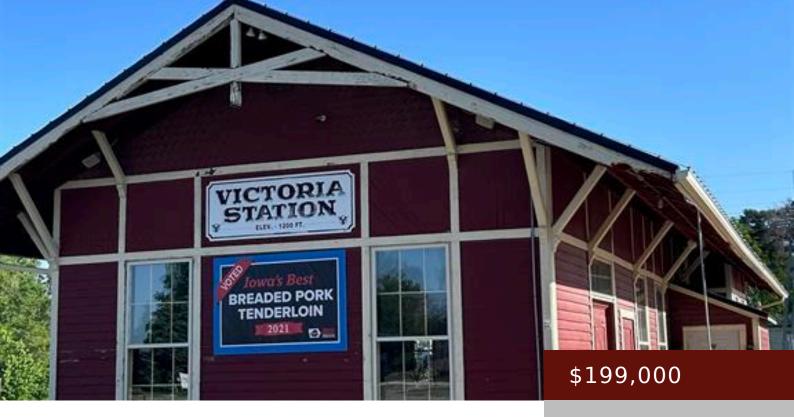

## 411 VICTORIA ST, HARLAN, IA 51537, USA

https://www.1strateteam.com

Don't miss this opportunity to own two great building in Harlan.

- COMMERCIAL (5+ UNITS)
- Active

## **Basics**

Category: COMMERCIAL (5+ UNITS) Status: Active

**Lot size: 28314** sq ft **Year built: 1**890

County: Shelby Acres: 0.65 acres

Price Per SQFT: \$25.38 Current Use: Commercial,Office,Restaurant,Retail