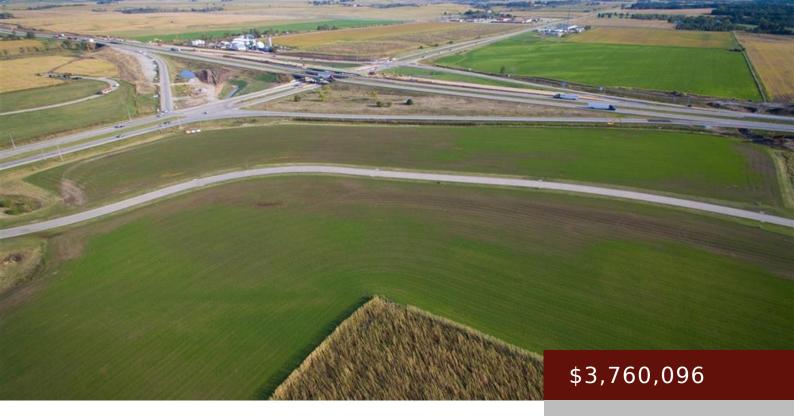

## 410 LANG CREEK AVE, GRINNELL, IA 50112, USA

https://www.1strateteam.com

Prime development land, ready for you to break ground. Situated within walking distance of two large service stations and two...

## Basics

Category: LOTS & LAND Lot size: 479160 sq ft Acres: 11 acres Municipality: Grinnell Status: Active County: Poweshiek Price Per SQFT: \$341,826.91 Land Inclusions: None