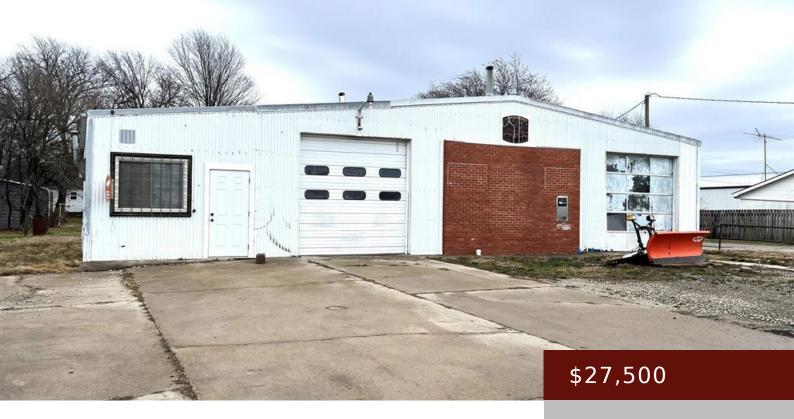

### 420 S FRONT ST, HUMESTON, IA 50123, USA

https://www.1strateteam.com

LOCATION, LOCATION!! This commercial building is located right on Highway 65 which would give a ton of exposure to...

- COMMERCIAL (5+ UNITS)
- Active

# **Basics**

**Category:** COMMERCIAL (5+ UNITS)

Floors: Concrete Slab floors

Year built: 1975

Acres: 0.4 acres

Current Use: Automobile Service

**Status:** Active

Lot size: 17424 sq ft

# **Building Details**

Garage Stalls: 1 Water: City Water/Connected

**Construction Materials:** Frame Basement: None

Concrete

**Style:** Business

**Exterior:** Metal **Heating:** Space Heater

**Sewer:** City Sewer/Connected