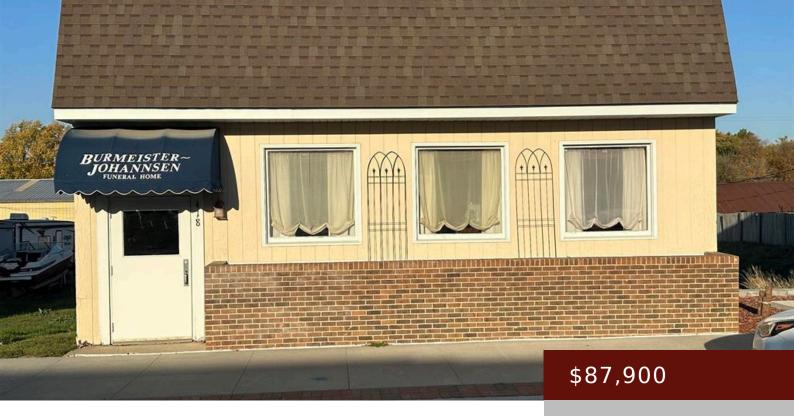

#### 418 EAST ST, SHELBY, IA 51570, USA

https://www.1strateteam.com

We're excited to offer this updated building along the main street in Shelby, IA. Located in Shelby County, IA... the...

# Basics

Category: COMMERCIAL (5+ UNITS) Lot size: 6098.4 sq ft County: Shelby Price Per SQFT: \$52.78 Current Use: Professional Service

# **Building Details**

Water: City Water/Connected

- COMMERCIAL (5+ UNITS)
- Active

×

Status: Active Year built: 1980 Acres: 0.14 acres Municipality: Shelby